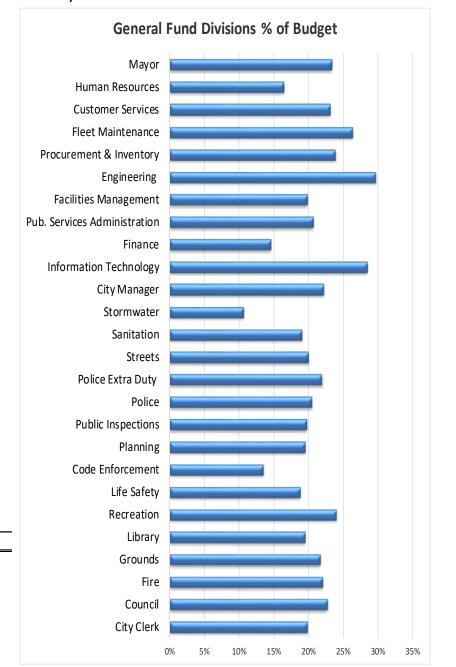

City of Dover
Division Expense Summary (General Fund)
Fiscal Year to Date (September 2023)

|                              | Original Budget | Revised Budget | Actual       | %   |
|------------------------------|-----------------|----------------|--------------|-----|
| City Clerk                   | \$ 414,200      | \$ 414,200     | \$ 81,869    | 20% |
| Council                      | 260,000         | 260,000        | 58,834       | 23% |
| Fire                         | 851,600         | 851,600        | 187,181      | 22% |
| Grounds                      | 1,741,100       | 1,741,100      | 376,654      | 22% |
| Library                      | 2,040,700       | 2,040,700      | 396,594      | 19% |
| Recreation                   | 1,549,600       | 1,549,600      | 370,993      | 24% |
| Life Safety                  | 690,600         | 690,600        | 129,408      | 19% |
| Code Enforcement             | 1,173,600       | 1,173,600      | 157,319      | 13% |
| Planning                     | 826,100         | 826,100        | 160,718      | 19% |
| Public Inspections           | 800,800         | 800,800        | 157,259      | 20% |
| Police                       | 21,550,900      | 21,550,900     | 4,405,775    | 20% |
| Police Extra Duty            | 405,000         | 405,000        | 88,679       | 22% |
| Streets                      | 768,600         | 782,500        | 155,757      | 20% |
| Sanitation                   | 3,060,100       | 3,060,100      | 581,244      | 19% |
| Stormwater                   | 906,400         | 906,400        | 96,415       | 11% |
| City Manager                 | 1,300,100       | 1,300,100      | 287,721      | 22% |
| Information Technology       | 874,100         | 874,100        | 248,509      | 28% |
| Finance                      | 1,032,300       | 1,032,300      | 149,520      | 14% |
| Pub. Services Administration | 646,900         | 646,900        | 133,277      | 21% |
| Facilities Management        | 822,100         | 822,100        | 162,461      | 20% |
| Engineering                  | 279,300         | 279,300        | 82,684       | 30% |
| Procurement & Inventory      | 873,600         | 873,600        | 208,169      | 24% |
| Fleet Maintenance            | 1,078,600       | 1,078,600      | 283,114      | 26% |
| Customer Services            | 1,417,500       | 1,417,500      | 326,952      | 23% |
| Human Resources              | 501,300         | 501,300        | 82,229       | 16% |
| Mayor                        | 245,200         | 245,200        | 57,020       | 23% |
|                              | \$ 46,110,300   | \$ 46,124,200  | \$ 9,426,356 | 20% |