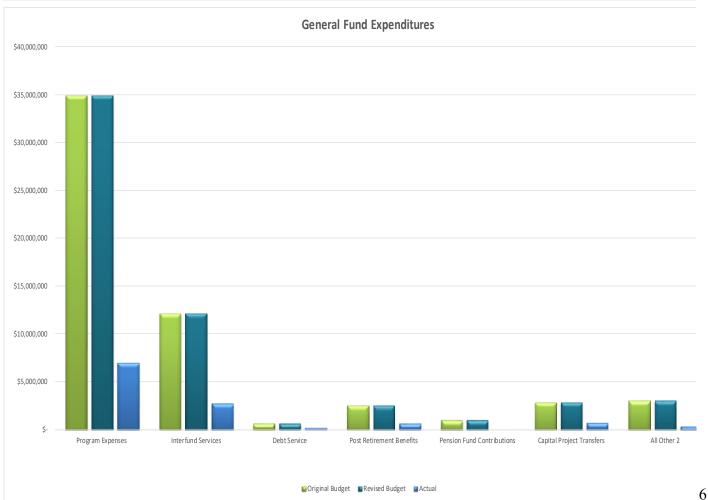

## City of Dover General Fund Summary Fiscal Year to Date (September 2023)

|                            | <u>O</u> r | iginal Budget | Re | Revised Budget |    | Actual     | <u>%</u> |
|----------------------------|------------|---------------|----|----------------|----|------------|----------|
| Program Expenses           | \$         | 34,903,300    | \$ | 34,917,200     | \$ | 6,970,026  | 20%      |
| Interfund Services         |            | 12,177,000    |    | 12,177,000     |    | 2,760,825  | 23%      |
| Debt Service               |            | 630,700       |    | 630,700        |    | 157,759    | 25%      |
| Post Retirement Benefits   |            | 2,548,000     |    | 2,548,000      |    | 637,000    | 25%      |
| Pension Fund Contributions |            | 1,000,000     |    | 1,000,000      |    | -          | 0%       |
| Capital Project Transfers  |            | 2,920,100     |    | 2,920,100      |    | 730,025    | 25%      |
| All Other <sup>2</sup>     |            | 3,052,800     |    | 3,052,800      |    | 353,597    | 12%      |
|                            | \$         | 57,231,900    | \$ | 57,245,800     | \$ | 11,609,231 | 20%      |