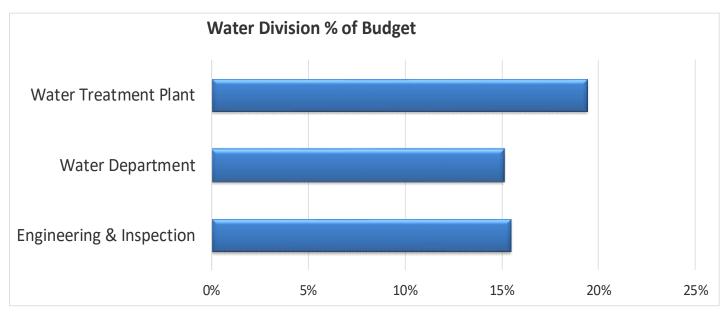

#### **Water Divison**

|                          | Original Budget |           | Revised Budget |           |    | <u>Actual</u> | <u>%</u> |   |
|--------------------------|-----------------|-----------|----------------|-----------|----|---------------|----------|---|
| Engineering & Inspection | \$              | 386,500   | \$             | 386,500   | \$ | 59,665        | 15%      |   |
| Water Department         |                 | 862,100   |                | 862,100   |    | 130,127       | 15%      |   |
| Water Treatment Plant    |                 | 2,907,500 |                | 2,907,500 |    | 563,635       | 19%      |   |
|                          | \$              | 4,156,100 | \$             | 4,156,100 | \$ | 753,428       | 18%      | _ |