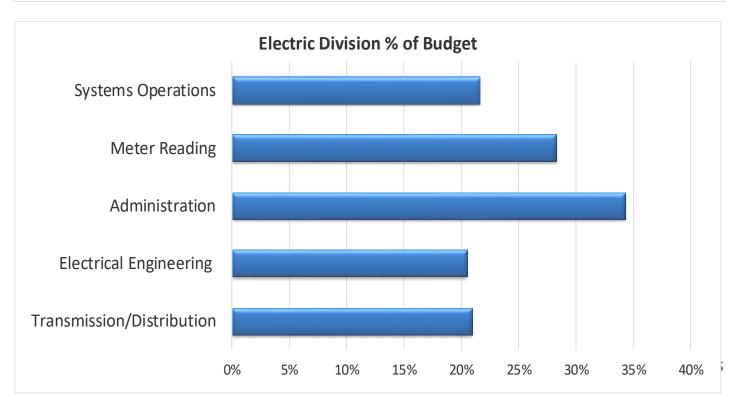

#### **Electric Division**

|                           | Original Budget |           | Rev | vised Budget | <u>Actual</u>   | <u>%</u> |
|---------------------------|-----------------|-----------|-----|--------------|-----------------|----------|
| Transmission/Distribution | \$              | 4,893,100 | \$  | 4,893,100    | \$<br>1,020,430 | 21%      |
| Electrical Engineering    |                 | 1,826,600 |     | 1,826,600    | 373,222         | 20%      |
| Administration            |                 | 1,020,200 |     | 1,020,200    | 349,418         | 34%      |
| Meter Reading             |                 | 460,500   |     | 460,500      | 130,100         | 28%      |
| Systems Operations        |                 | 1,008,300 |     | 1,008,300    | 217,022         | 22%      |
|                           | \$              | 9,208,700 | \$  | 9,208,700    | \$<br>2,090,193 | 23%      |