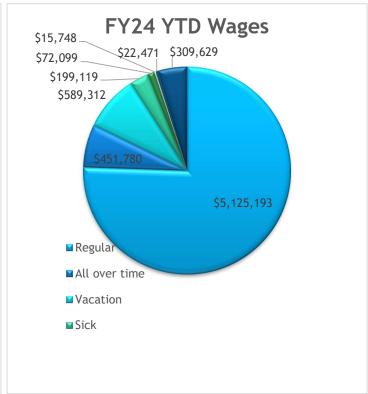

#### **Revenues**

|                           | Original Budget |            | Re | vised Budget | <u>Actual</u> |            | <u>%</u> |
|---------------------------|-----------------|------------|----|--------------|---------------|------------|----------|
| Property & Transfer Taxes | \$              | 18,056,100 | \$ | 18,056,100   | \$            | 16,754,805 | 93%      |
| Program Revenues          |                 | 12,354,700 |    | 12,354,700   |               | 4,651,861  | 38%      |
| Utility Transfers         |                 | 9,000,000  |    | 9,000,000    |               | 2,250,000  | 25%      |
| Grants                    |                 | 883,500    |    | 883,500      |               | -          | 0%       |
| Interfund Services        |                 | 6,236,400  |    | 6,236,400    |               | 1,047,395  | 17%      |
| All Other <sup>1</sup>    |                 | 4,066,000  |    | 4,221,000    |               | 1,817,492  | 43%      |
|                           | \$              | 50,596,700 | \$ | 50,751,700   | \$            | 26,521,554 | 52%      |