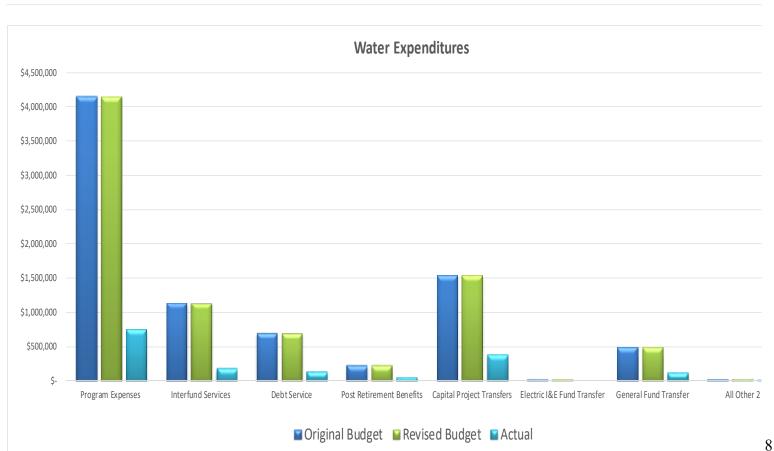

## City of Dover Water Fund Summary

#### Fiscal Year to Date (September 2023)

|                            | <u>Or</u> i | Original Budget |    | vised Budget | <u>Actual</u> |           | <u>%</u> |
|----------------------------|-------------|-----------------|----|--------------|---------------|-----------|----------|
| Program Expenses           | \$          | 4,156,100       | \$ | 4,156,100    | \$            | 753,428   | 18%      |
| Interfund Services         |             | 1,138,000       |    | 1,138,000    |               | 188,095   | 17%      |
| Debt Service               |             | 700,000         |    | 700,000      |               | 135,195   | 19%      |
| Post Retirement Benefits   |             | 226,900         |    | 226,900      |               | 56,725    | 25%      |
| Capital Project Transfers  |             | 1,536,700       |    | 1,536,700    |               | 384,175   | 25%      |
| Electric I&E Fund Transfer |             | 25,000          |    | 25,000       |               | -         | 0%       |
| General Fund Transfer      |             | 500,000         |    | 500,000      |               | 125,000   | 25%      |
| All Other <sup>2</sup>     |             | 32,000          |    | 32,000       |               | 3,592     | 11%      |
|                            | \$          | 8,314,700       | \$ | 8,314,700    | \$            | 1,646,209 | 20%      |