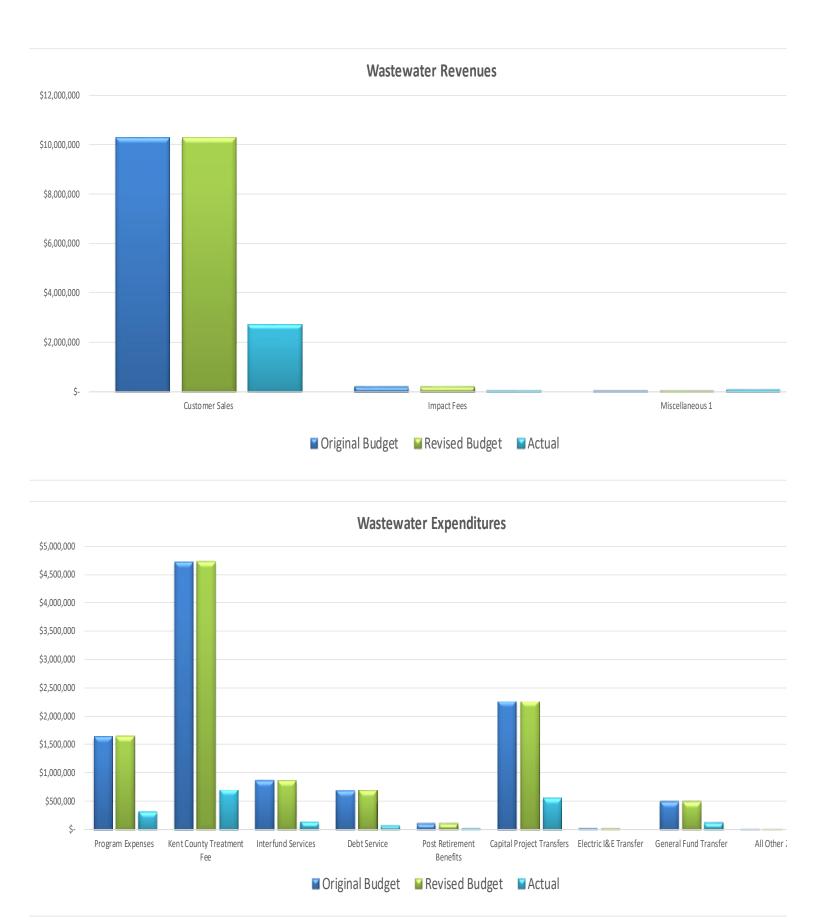

# City of Dover Wastewater Fund Summary Fiscal Year to Date (September 2023)

#### Revenues

|                            | <u>Or</u> | Original Budget |    | vised Budget | <u>Actual</u>   | <u>%</u> |
|----------------------------|-----------|-----------------|----|--------------|-----------------|----------|
| Customer Sales             | \$        | 10,326,000      | \$ | 10,326,000   | \$<br>2,749,404 | 27%      |
| Impact Fees                |           | 225,000         |    | 225,000      | 72,529          | 32%      |
| Miscellaneous <sup>1</sup> |           | 50,200          |    | 50,200       | 90,621          | 181%     |
|                            | \$        | 10,601,200      | \$ | 10,601,200   | \$<br>2,912,554 | 27%      |

|                           | <u>O</u> r | iginal Budget | Re | vised Budget | <u>Actual</u>   | <u>%</u> |
|---------------------------|------------|---------------|----|--------------|-----------------|----------|
| Program Expenses          | \$         | 1,649,200     | \$ | 1,649,200    | \$<br>325,856   | 20%      |
| Kent County Treatment Fee |            | 4,730,000     |    | 4,730,000    | 717,370         | 15%      |
| Interfund Services        |            | 870,900       |    | 870,900      | 147,817         | 17%      |
| Debt Service              |            | 696,200       |    | 696,200      | 75,108          | 11%      |
| Post Retirement Benefits  |            | 110,000       |    | 110,000      | 27,500          | 25%      |
| Capital Project Transfers |            | 2,270,900     |    | 2,270,900    | 567,725         | 25%      |
| Electric I&E Transfer     |            | 25,000        |    | 25,000       | -               | 0%       |
| General Fund Transfer     |            | 500,000       |    | 500,000      | 125,000         | 25%      |
| All Other <sup>2</sup>    |            | 15,000        |    | 15,000       | -               | 0%       |
|                           | \$         | 10,867,200    | \$ | 10,867,200   | \$<br>1,986,377 | 18%      |