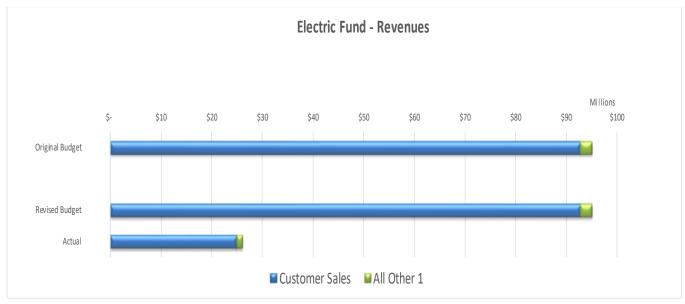

#### Revenues

|                        | <u>Or</u> | Original Budget |    | Revised Budget |    | <u>Actual</u> | <u>%</u> |   |
|------------------------|-----------|-----------------|----|----------------|----|---------------|----------|---|
| Customer Sales         | \$        | 92,743,400      | \$ | 92,743,400     | \$ | 24,824,068    | 27%      |   |
| All Other <sup>1</sup> |           | 2,299,000       |    | 2,299,000      |    | 1,215,299     | 53%      |   |
|                        | \$        | 95,042,400      | \$ | 95,042,400     | \$ | 26,039,368    | 27%      | _ |

<sup>&</sup>lt;sup>1</sup> Includes Rental Revenue, Miscellaneous Service Revenue, Interest Earnings, Investment Management Fees, New Service Fees, Sale of Assets, Trf from Uncollectible Reserves, General Service Billing, Revenue from Rate Stabilization, Penalties, and Green Energy Charges.