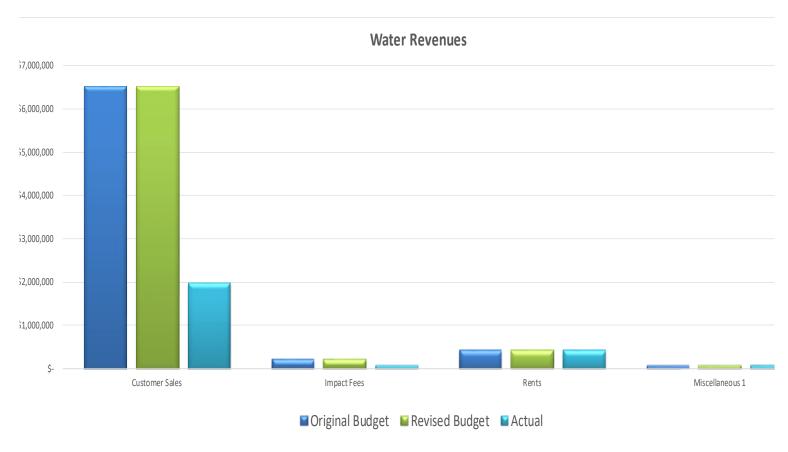

## City of Dover Water Fund Summary

#### Fiscal Year to Date (September 2023)

#### Revenues

|                            | <u>Ori</u> | Original Budget |    | vised Budget | <u>Actual</u>   | <u>%</u> |
|----------------------------|------------|-----------------|----|--------------|-----------------|----------|
| Customer Sales             | \$         | 6,550,000       | \$ | 6,550,000    | \$<br>1,998,951 | 31%      |
| Impact Fees                |            | 225,000         |    | 225,000      | 78,062          | 35%      |
| Rents                      |            | 435,500         |    | 435,500      | 435,588         | 100%     |
| Miscellaneous <sup>1</sup> |            | 75,200          |    | 75,200       | 88,648          | 118%     |
|                            | \$         | 7,285,700       | \$ | 7,285,700    | \$<br>2,601,249 | 36%      |