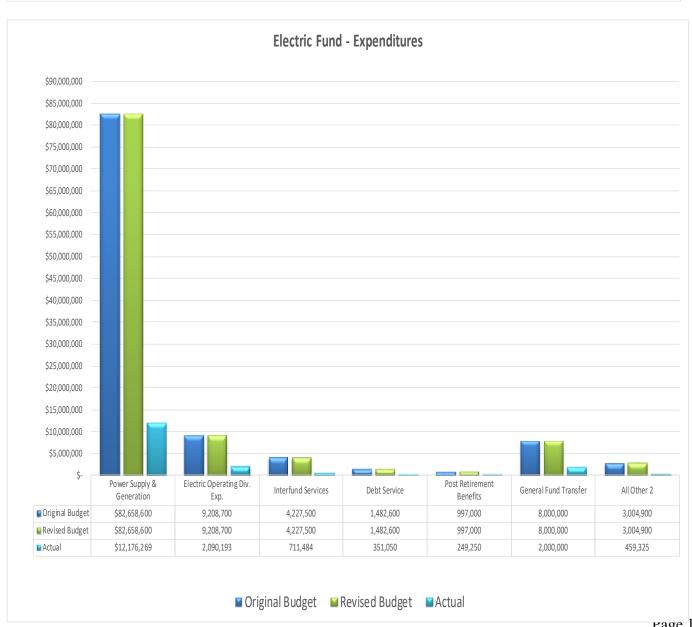

|                              | 0  | riginal Budget | Re | evised Budget | Actual           | <u>%</u> |
|------------------------------|----|----------------|----|---------------|------------------|----------|
| Power Supply & Generation    | \$ | 82,658,600     | \$ | 82,658,600    | \$<br>12,176,269 | 15%      |
| Electric Operating Div. Exp. |    | 9,208,700      |    | 9,208,700     | 2,090,193        | 23%      |
| Interfund Services           |    | 4,227,500      |    | 4,227,500     | 711,484          | 17%      |
| Debt Service                 |    | 1,482,600      |    | 1,482,600     | 351,050          | 24%      |
| Post Retirement Benefits     |    | 997,000        |    | 997,000       | 249,250          | 25%      |
| General Fund Transfer        |    | 8,000,000      |    | 8,000,000     | 2,000,000        | 25%      |
| All Other <sup>2</sup>       |    | 3,004,900      |    | 3,004,900     | 459,325          | 15%      |
|                              | \$ | 109,579,300    | \$ | 109,579,300   | \$<br>18,037,570 | 16%      |

<sup>&</sup>lt;sup>2</sup> Includes Utility Tax, Interest on Deposits, Bank & CC Fees, Bond Issuance Costs, Transfer to Uncollectible Reserve, and Green Energy.

| Megawatt Hours Sold & Purchased                 | <u>Budget</u> | Rev. Budget | <u>Actual</u> |
|-------------------------------------------------|---------------|-------------|---------------|
| Sales to Customers MWh (excl. Street Light MWh) | 760,876       | 760,876     | 212,776       |
| Sales per MWh                                   | \$119.74      | \$119.74    | \$114.88      |
| Purchased/Generated MWh                         | 773,010       | 773,010     | 229,307       |
| All In MWh Supply & Generation                  | \$106.87      | \$106.87    | \$53.09       |