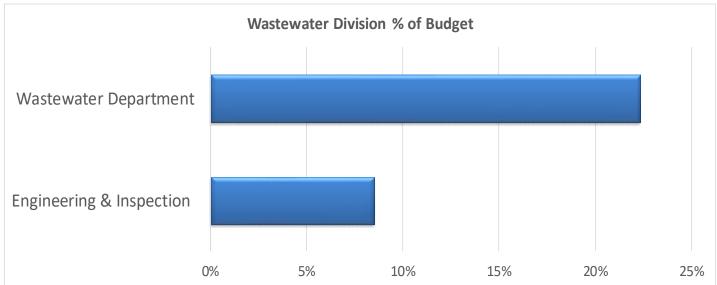

#### **Wastewater Divison**

|                          | <u>Ori</u> ç | ginal Budget | Re۱ | <u>/ised Budget</u> | <u>Actual</u> | <u>%</u> |
|--------------------------|--------------|--------------|-----|---------------------|---------------|----------|
| Engineering & Inspection | \$           | 304,100      | \$  | 304,100             | \$<br>25,848  | 8%       |
| Wastewater Department    |              | 1,345,100    |     | 1,345,100           | 300,008       | 22%      |
|                          | \$           | 1,649,200    | \$  | 1,649,200           | \$<br>325,856 | 20%      |