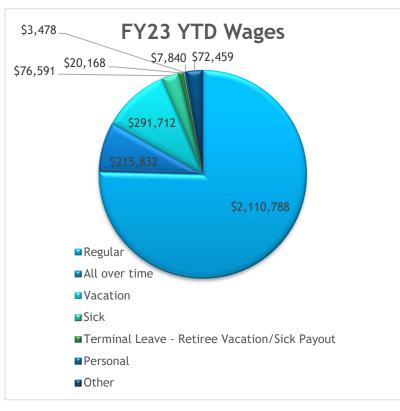

|
|                  | 1,716<br>\$ 71,320,396 | 1,716<br>\$ 71,320,396<br>7<br>2,920<br>810<br>\$ 1,526,630<br>1,890<br>919 | 1,716<br>\$ 71,320,396<br>7<br>2,920<br>810<br>\$ 1,526,630 | 1,716<br>\$ 71,320,396<br>\$ 7<br>2,920<br>810<br>\$ 1,526,630<br>\$ 1,890<br>919 | 1,716       1,716         \$ 71,320,396       \$ 49,665,362         7       6         2,920       2,474         810       775         \$ 1,526,630       \$ 1,526,153         1,890       1,650         919       1,207 |

Other includes: pay adjustments, military differential pay, training, committee meetings, worker compensation tracking/adjustments, etc.





## City of Dover General Fund Summary Fiscal Year to Date (September 2023)

#### **Revenues**

|                           | Original Budget |            | Re | vised Budget | <u>Actual</u> |            | <u>%</u> |
|---------------------------|-----------------|------------|----|--------------|---------------|------------|----------|
| Property & Transfer Taxes | \$              | 18,056,100 | \$ | 18,056,100   | \$            | 16,754,805 | 93%      |
| Program Revenues          |                 | 12,354,700 |    | 12,354,700   |               | 4,651,861  | 38%      |
| Utility Transfers         |                 | 9,000,000  |    | 9,000,000    |               | 2,250,000  | 25%      |
| Grants                    |                 | 883,500    |    | 883,500      |               |